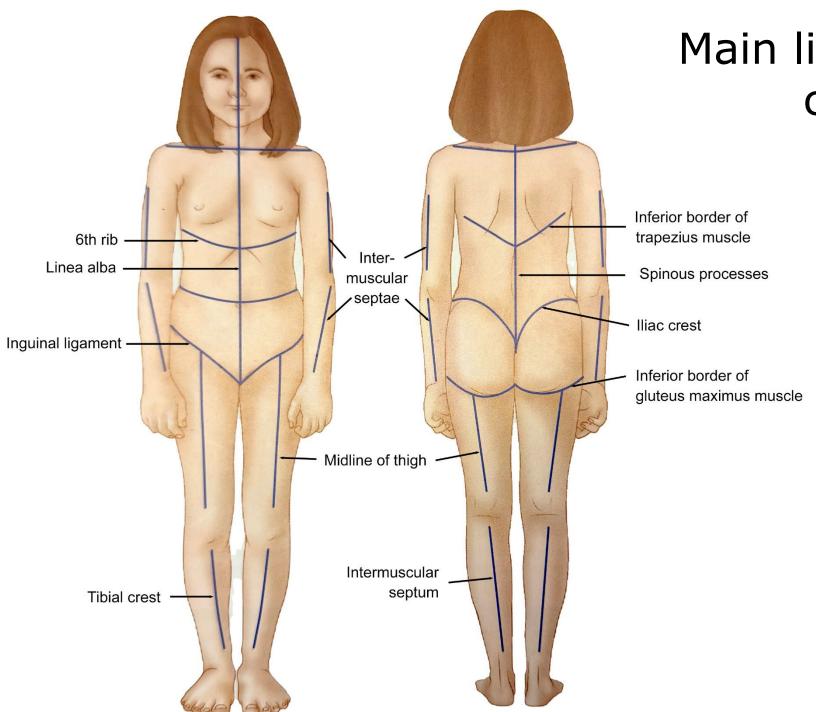

Main lines of fascia cleavage and adhesions



## Reflexes for main adhesion lines



#### Upper Fascial Attachments of the Liver



Fascial attachments of the liver



# Fascial attachments of the spleen

Diaphragm via the splenophrenic ligament

Stomach via the gastrosplenic ligament

Left kidney via the splenorenal ligament





#### Common Scar Reflexes

#### Download "Guide to support the placebo effect"

- 1. Log in or register new user at www.reflexologyplatform.com
- 2. Go to TouchpointTV
- 3. Scroll down to Charts & Documents



#### Special Conference Offer

**Touchp@int** 

**50% off: Advanced Membership** 

25% off: Round about: Fascia Live webinar + Recording



https://int.touchpoint.dk/side.asp?ID=86961

### www.reflexologyplatform.com