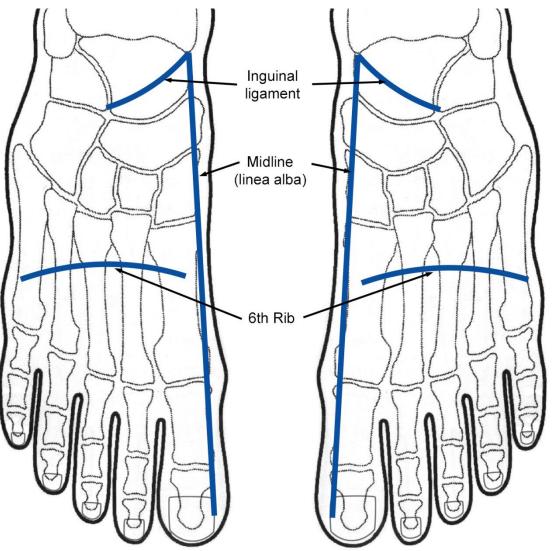

Main lines of fascia cleavage and adhesions



## Reflexes for main adhesion lines



#### Upper Fascial Attachments of the Liver



Fascial attachments of the liver



# Fascial attachments of the spleen

Diaphragm via the splenophrenic ligament

Stomach via the gastrosplenic ligament

Left kidney via the splenorenal ligament





#### Common Scar Reflexes

#### Download "Guide to support the placebo effect"

- 1. Log in or register new user at www.reflexologyplatform.com
- 2. Go to TouchpointTV
- 3. Scroll down to Charts & Documents



#### Special Conference Offer

**Touchp@int** 

**50% off: Advanced Membership** 

25% off: Round about: Fascia Live webinar + Recording



https://int.touchpoint.dk/side.asp?ID=86961

### www.reflexologyplatform.com