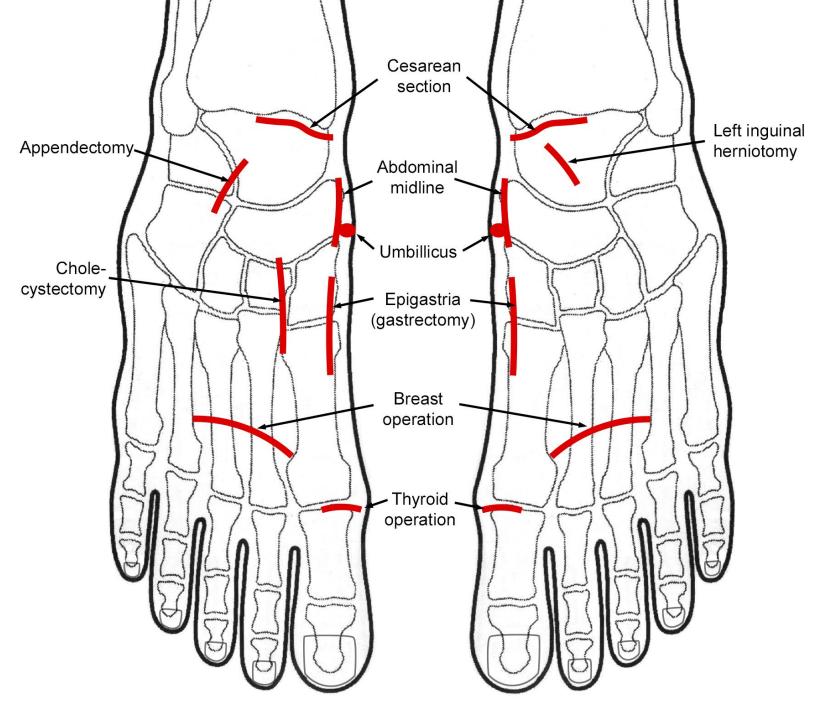

Main lines of fascia cleavage and adhesions



## Reflexes for main adhesion lines



#### Upper Fascial Attachments of the Liver



Fascial attachments of the liver



# Fascial attachments of the spleen

Diaphragm via the splenophrenic ligament

Stomach via the gastrosplenic ligament

Left kidney via the splenorenal ligament





#### Common Scar Reflexes

#### Download "Guide to support the placebo effect"

- 1. Log in or register new user at www.reflexologyplatform.com
- 2. Go to TouchpointTV
- 3. Scroll down to Charts & Documents



#### Special Conference Offer

**Touchp@int** 

**50% off: Advanced Membership** 

25% off: Round about: Fascia Live webinar + Recording



https://int.touchpoint.dk/side.asp?ID=86961

### www.reflexologyplatform.com