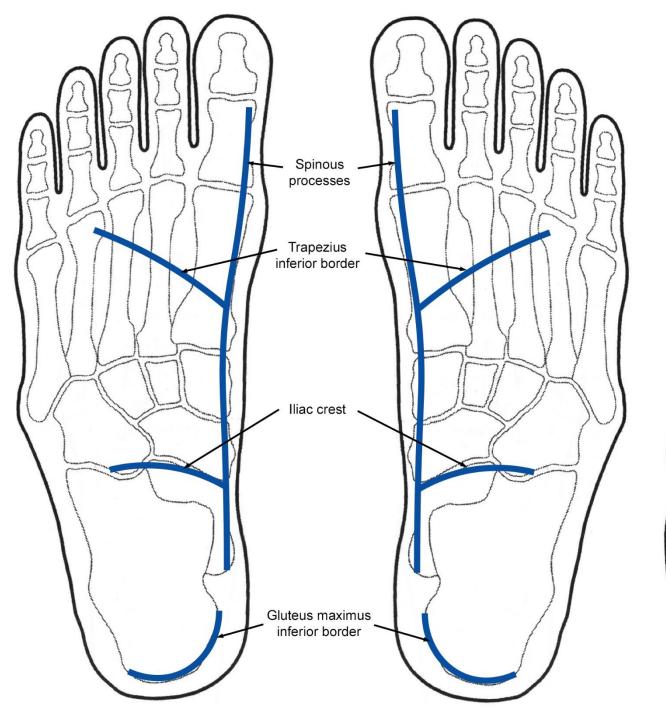

Main lines of fascia cleavage and adhesions



## Reflexes for main adhesion lines



#### Upper Fascial Attachments of the Liver



Fascial attachments of the liver



# Fascial attachments of the spleen

Diaphragm via the splenophrenic ligament

Stomach via the gastrosplenic ligament

Left kidney via the splenorenal ligament





#### Common Scar Reflexes

#### Download "Guide to support the placebo effect"

- 1. Log in or register new user at www.reflexologyplatform.com
- 2. Go to TouchpointTV
- 3. Scroll down to Charts & Documents



#### Special Conference Offer

**Touchp@int** 

**50% off: Advanced Membership** 

25% off: Round about: Fascia Live webinar + Recording



https://int.touchpoint.dk/side.asp?ID=86961

### www.reflexologyplatform.com