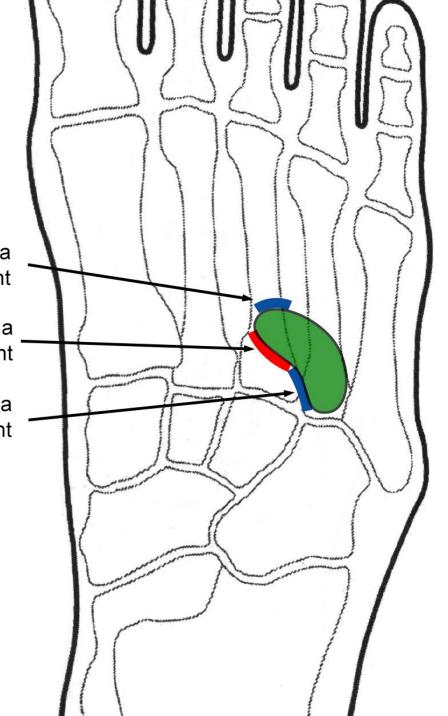

# Fascial attachments of the spleen

Diaphragm via the splenophrenic ligament

Stomach via the gastrosplenic ligament

Left kidney via the splenorenal ligament