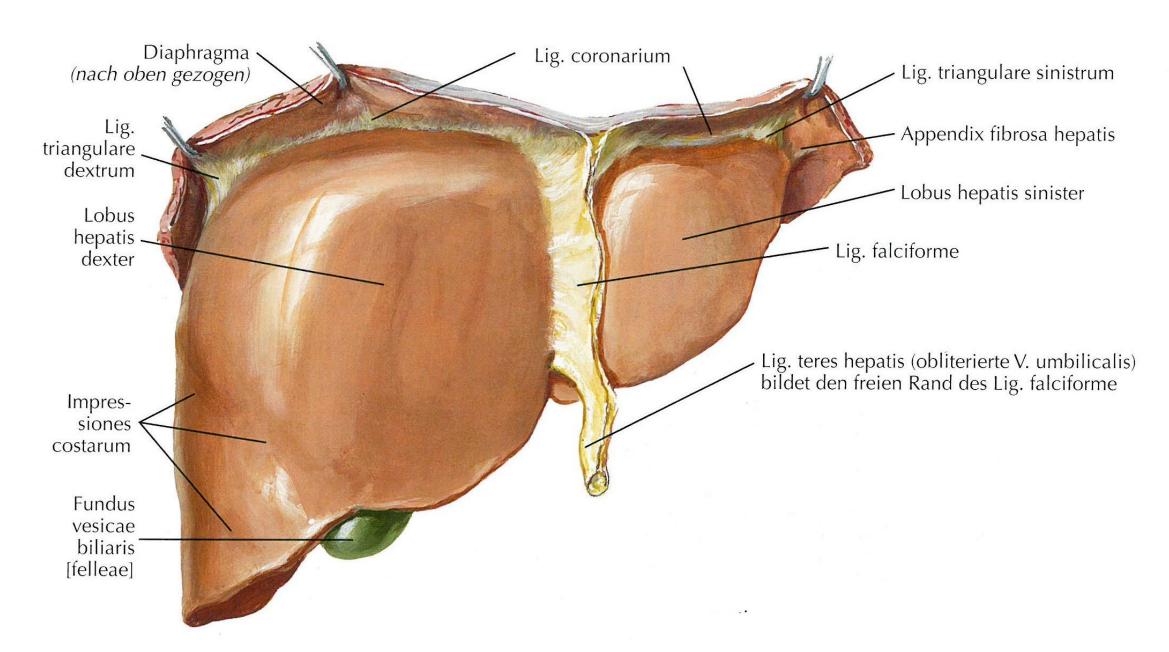

Main lines of fascia cleavage and adhesions



## Reflexes for main adhesion lines



#### Upper Fascial Attachments of the Liver



Fascial attachments of the liver



# Fascial attachments of the spleen

Diaphragm via the splenophrenic ligament

Stomach via the gastrosplenic ligament

Left kidney via the splenorenal ligament





#### Common Scar Reflexes

#### Download "Guide to support the placebo effect"

- 1. Log in or register new user at www.reflexologyplatform.com
- 2. Go to TouchpointTV
- 3. Scroll down to Charts & Documents



#### Special Conference Offer

**Touchp@int** 

**50% off: Advanced Membership** 

25% off: Round about: Fascia Live webinar + Recording



https://int.touchpoint.dk/side.asp?ID=86961

### www.reflexologyplatform.com