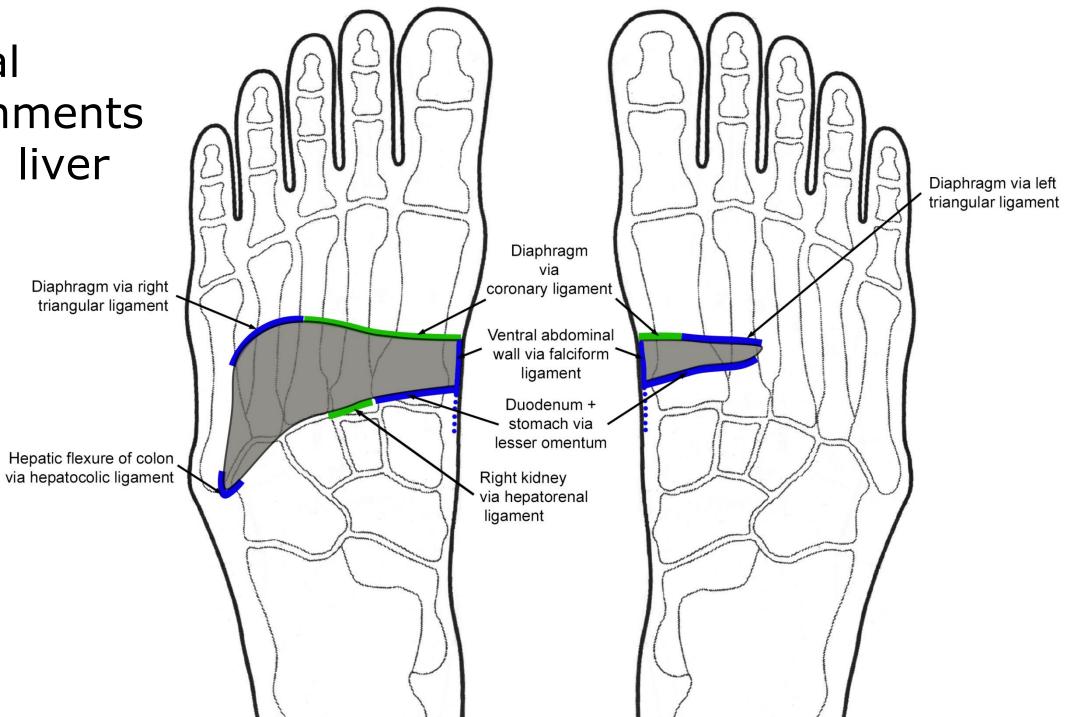

Main lines of fascia cleavage and adhesions



## Reflexes for main adhesion lines



#### Upper Fascial Attachments of the Liver



Fascial attachments of the liver



# Fascial attachments of the spleen

Diaphragm via the splenophrenic ligament

Stomach via the gastrosplenic ligament

Left kidney via the splenorenal ligament





#### Common Scar Reflexes

#### Download "Guide to support the placebo effect"

- 1. Log in or register new user at www.reflexologyplatform.com
- 2. Go to TouchpointTV
- 3. Scroll down to Charts & Documents



#### Special Conference Offer

**Touchp@int** 

**50% off: Advanced Membership** 

25% off: Round about: Fascia Live webinar + Recording



https://int.touchpoint.dk/side.asp?ID=86961

### www.reflexologyplatform.com